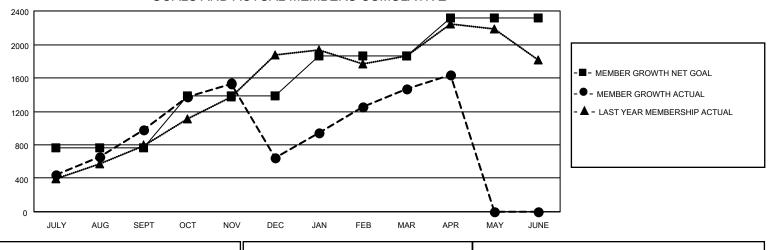

## LOCATION: INDIA

| Clubs                 |               |           |               | Members               |                           |                         |                                                    |
|-----------------------|---------------|-----------|---------------|-----------------------|---------------------------|-------------------------|----------------------------------------------------|
| RESULTS FOR 2021-2022 |               |           |               | RESULTS FOR 2021-2022 |                           |                         |                                                    |
| QUARTER               | NEW CLUB GOAL | NEW CLUBS | DROPPED CLUBS | QUARTER               | MEMBER GROWTH NET<br>GOAL | MEMBER GROWTH<br>ACTUAL | DROPPED<br>MEMBERS ACTUAL<br>(including transfers) |
| JULY/AUG/SEPT         | 43            | 34        | 11            | JULY/AUG/SE           | PT 765                    | 1,640                   | 600                                                |
| OCT/NOV/DEC           | 23            | 17        | 22            | OCT/NOV/DE            | C 616                     | 964                     | 1,255                                              |
| JAN/FEB/MAR           | 21            | 14        | 3             | JAN/FEB/MAR           | g 477                     | 1,064                   | 162                                                |
| APR/MAY/JUNE          | 13            | 4         | 0             | APR/MAY/JUN           | NE 463                    | 238                     | 61                                                 |