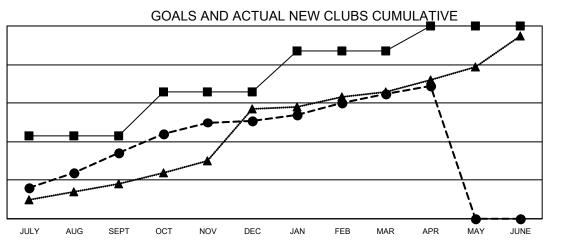

## LOCATION: INDIA

| Clubs                 |               |           |               | Members               |                           |                         |                                                    |
|-----------------------|---------------|-----------|---------------|-----------------------|---------------------------|-------------------------|----------------------------------------------------|
| RESULTS FOR 2021-2022 |               |           |               | RESULTS FOR 2021-2022 |                           |                         |                                                    |
| QUARTER               | NEW CLUB GOAL | NEW CLUBS | DROPPED CLUBS | QUARTER               | MEMBER GROWTH NET<br>GOAL | MEMBER GROWTH<br>ACTUAL | DROPPED<br>MEMBERS ACTUAL<br>(including transfers) |
| JULY/AUG/SEPT         | 43            | 34        | 11            | JULY/AUG/SE           | PT 765                    | 1,640                   | 600                                                |
| OCT/NOV/DEC           | 23            | 17        | 22            | OCT/NOV/DE            | C 616                     | 964                     | 1,255                                              |
| JAN/FEB/MAR           | 21            | 14        | 3             | JAN/FEB/MAR           | g 477                     | 1,064                   | 162                                                |
| APR/MAY/JUNE          | 13            | 4         | 0             | APR/MAY/JUN           | NE 463                    | 238                     | 61                                                 |